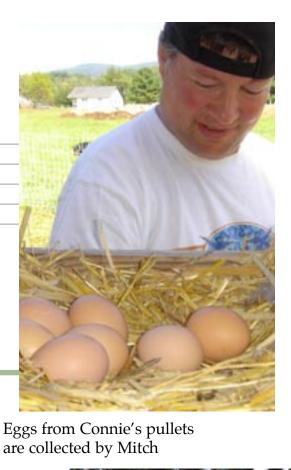

Fourth of July parade led by **James** 

Gillian and Scott's farewell party

Barn being filled for winter's feeding by Chris

Community Center lunches are prepared fresh, four days a week

Hay bales signal the heat of summer