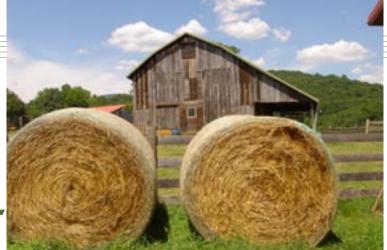

Fourth of July parade led by **James** 

Gillian and Scott's farewell party

Barn being filled for winter's feeding by Chris

Community Center lunches are prepared fresh, four days a week

Hay bales signal the heat of summer